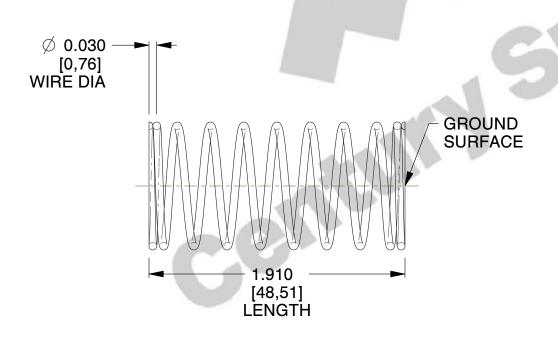

## **NOTES:**

1. Material : Music Wire 2. Finish : Glod Irridite

3. Ends: Closed and Ground

4. Total Coils: 10.000

5. Sugg. Max. Deflection: 0.650 (in)6. Sugg. Max. Load: 2.300 (lbs)

7. All Drawing Dimensions are in Inches [mm]

SCALE

2.667

COMPONENT

11772

COMPRESSION SPRINGS

UNIT

**SPRINGS** 

INCH [mm]