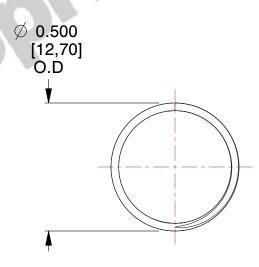

## **NOTES:**

1. Material : Music Wire 2. Finish : Glod Irridite

3. Ends: Closed and Ground

4. Total Coils: 10.000

5. Sugg. Max. Deflection: 0.650 (in)6. Sugg. Max. Load: 2.300 (lbs)

7. All Drawing Dimensions are in Inches [mm]

SCALE

2.667

COMPONENT

11772

COMPRESSION SPRINGS

UNIT

**SPRINGS** 

INCH [mm]