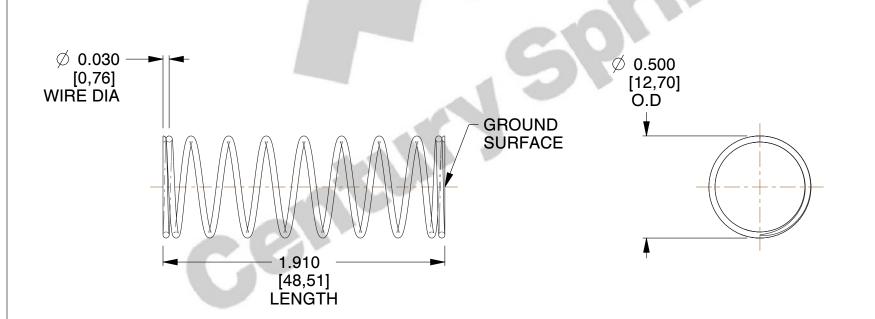

## **NOTES:**

1. Material : Stainless Steel

2. Finish: Glod Irridite

3. Ends: Closed and Ground

4. Total Coils: 10.000

5. Sugg. Max. Deflection: 0.680 (in)6. Sugg. Max. Load: 2.300 (lbs)

7. All Drawing Dimensions are in Inches [mm]