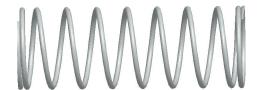

## **NOTES:**

1. Material : Stainless Steel

2. Finish: Glod Irridite

3. Ends: Closed and Ground

4. Total Coils: 10.000

5. Sugg. Max. Deflection: 0.680 (in)6. Sugg. Max. Load: 2.300 (lbs)

7. All Drawing Dimensions are in Inches [mm]