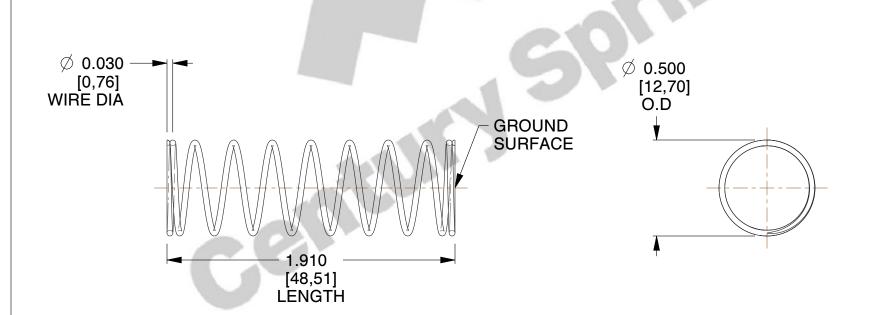

## **NOTES:**

Material : Music Wire
Finish : Glod Irridite

3. Ends: Closed and Ground

4. Total Coils: 10.000

5. Sugg. Max. Deflection: 0.940 (in)6. Sugg. Max. Load: 2.300 (lbs)

7. All Drawing Dimensions are in Inches [mm]

SCALE

2.000

COMPONENT

11772

COMPRESSION SPRINGS

UNIT

**SPRINGS** 

INCH [mm]