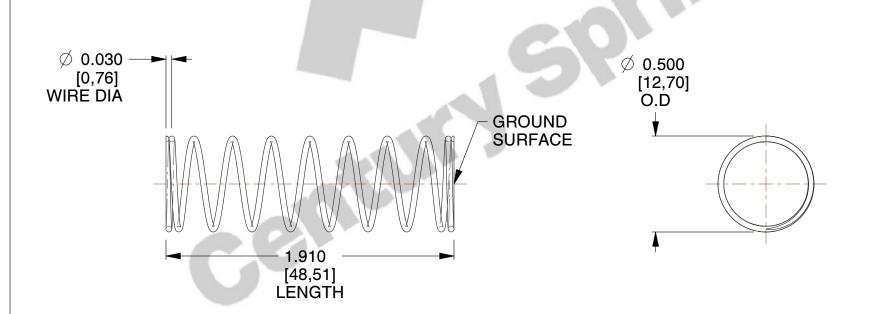

## **NOTES:**

1. Material : Stainless Steel

2. Finish: Glod Irridite

3. Ends: Closed and Ground

4. Total Coils: 10.000

5. Sugg. Max. Deflection: 0.740 (in) 6. Sugg. Max. Load: 2.300 (lbs)

7. All Drawing Dimensions are in Inches [mm]

SCALE

2.000

11772
COMPRESSION SPRINGS

COMPONENT

UNIT
INCH [mm]
SHEET

**SPRINGS** 

1 of 1