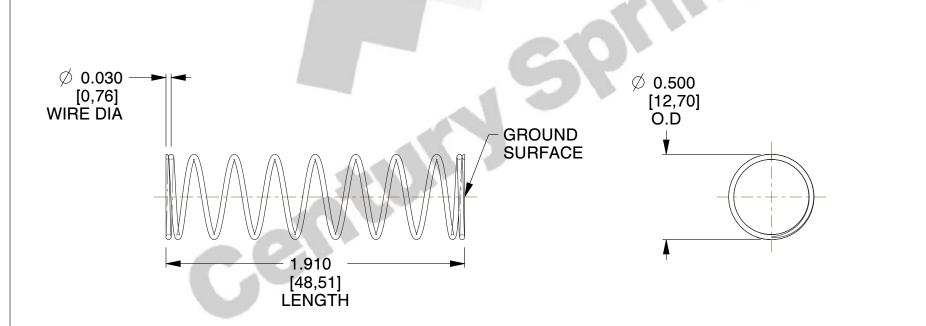

## **NOTES:**

1. Material : Stainless Steel

2. Finish: Glod Irridite

3. Ends: Closed and Ground

4. Total Coils: 10.000

5. Sugg. Max. Deflection: 0.870 (in)6. Sugg. Max. Load: 2.300 (lbs)

7. All Drawing Dimensions are in Inches [mm]