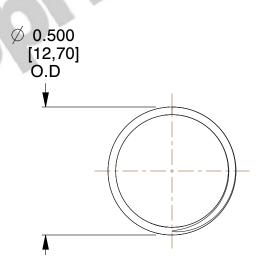

## **NOTES:**

1. Material : Music Wire 2. Finish : Glod Irridite

3. Ends: Closed and Ground

4. Total Coils: 10.000

5. Sugg. Max. Deflection: 0.600 (in)6. Sugg. Max. Load: 2.300 (lbs)

7. All Drawing Dimensions are in Inches [mm]