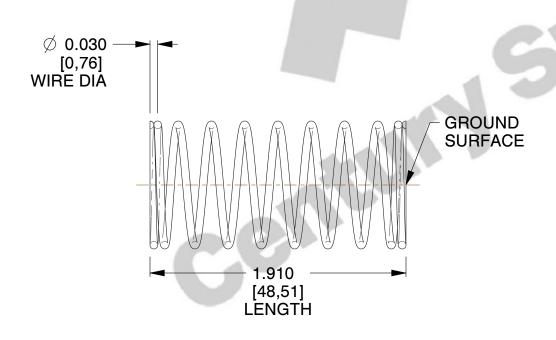

## **NOTES:**

1. Material : Music Wire 2. Finish : Glod Irridite

3. Ends: Closed and Ground

4. Total Coils: 10.000

5. Sugg. Max. Deflection: 0.600 (in)6. Sugg. Max. Load: 2.300 (lbs)

7. All Drawing Dimensions are in Inches [mm]