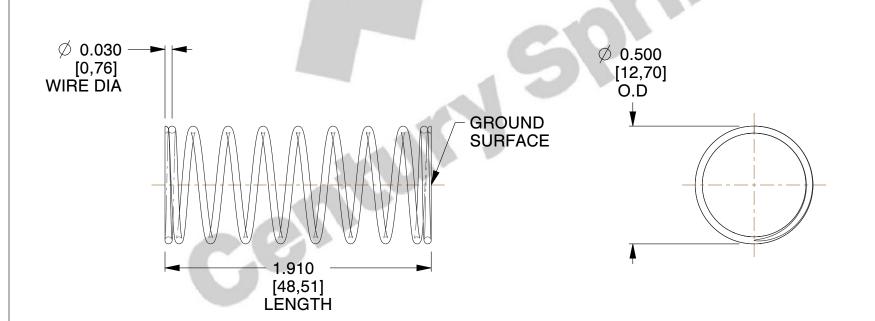

## **NOTES:**

1. Material : Stainless Steel

2. Finish: Glod Irridite

3. Ends: Closed and Ground

4. Total Coils: 10.000

5. Sugg. Max. Deflection: 0.520 (in)6. Sugg. Max. Load: 2.300 (lbs)

7. All Drawing Dimensions are in Inches [mm]