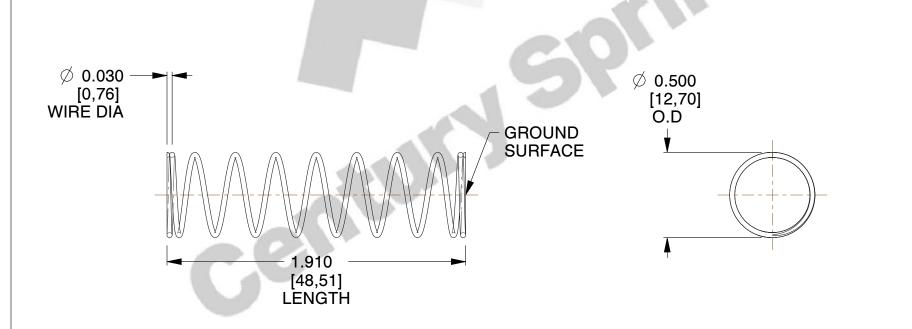

## **NOTES:**

1. Material : Stainless Steel

2. Finish: Glod Irridite

3. Ends: Closed and Ground

4. Total Coils: 10.000

5. Sugg. Max. Deflection: 0.850 (in)6. Sugg. Max. Load: 2.300 (lbs)

7. All Drawing Dimensions are in Inches [mm]

SCALE

1.778

11772

COMPONENT

COMPRESSION SPRINGS

UNIT
INCH [mm]
SHEET

**SPRINGS**