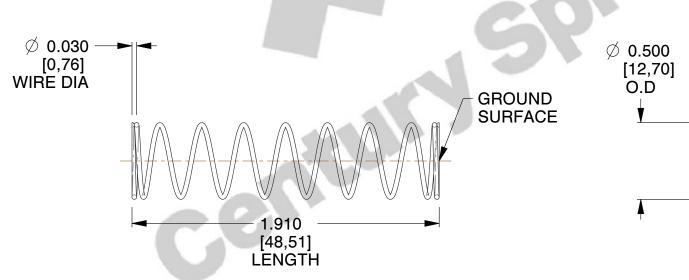

## **NOTES:**

1. Material : Stainless Steel 2. Finish : Glod Irridite

3. Ends : Closed and Ground

4. Total Coils: 10.000

5. Sugg. Max. Deflection: 0.990 (in)6. Sugg. Max. Load: 2.300 (lbs)

7. All Drawing Dimensions are in Inches [mm]