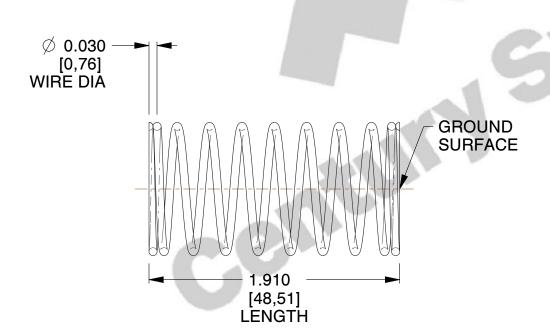

## **NOTES:**

1. Material : Stainless Steel

2. Finish: Glod Irridite

3. Ends: Closed and Ground

4. Total Coils: 10.000

5. Sugg. Max. Deflection: 0.430 (in)6. Sugg. Max. Load: 2.300 (lbs)

7. All Drawing Dimensions are in Inches [mm]

SCALE

2.778

COMPONENT

SPRINGS

11772

COMPRESSION SPRINGS

INCH [mm]

UNIT