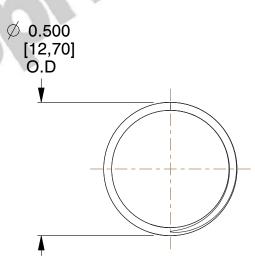

## **NOTES:**

1. Material : Stainless Steel

2. Finish: Glod Irridite

3. Ends: Closed and Ground

4. Total Coils: 10.000

5. Sugg. Max. Deflection: 0.430 (in)6. Sugg. Max. Load: 2.300 (lbs)

7. All Drawing Dimensions are in Inches [mm]

SCALE

2.778

COMPONENT

SPRINGS

11772

COMPRESSION SPRINGS

INCH [mm]

UNIT