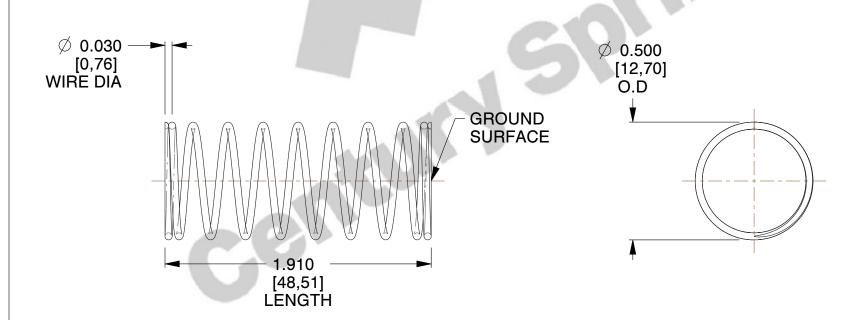

## **NOTES:**

1. Material : Music Wire 2. Finish : Glod Irridite

3. Ends: Closed and Ground

4. Total Coils: 10.000

5. Sugg. Max. Deflection: 0.560 (in)6. Sugg. Max. Load: 2.300 (lbs)

7. All Drawing Dimensions are in Inches [mm]