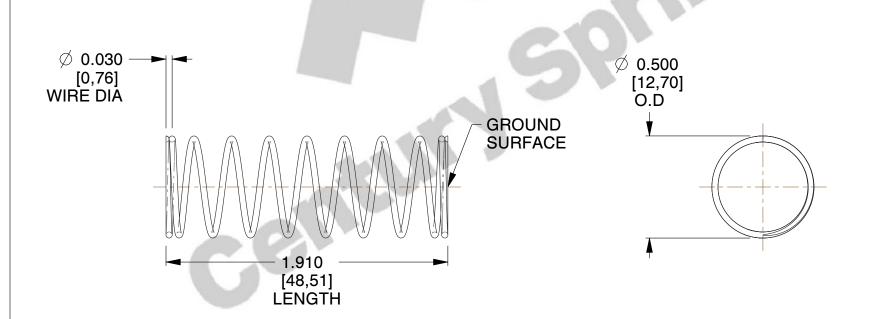

## **NOTES:**

1. Material : Stainless Steel

2. Finish: Glod Irridite

3. Ends: Closed and Ground

4. Total Coils: 10.000

5. Sugg. Max. Deflection: 0.560 (in)6. Sugg. Max. Load: 2.300 (lbs)

7. All Drawing Dimensions are in Inches [mm]

SCALE

2.128

11772

COMPONENT

COMPRESSION SPRINGS

UNIT
INCH [mm]
SHEET

**SPRINGS** 

1 of 1