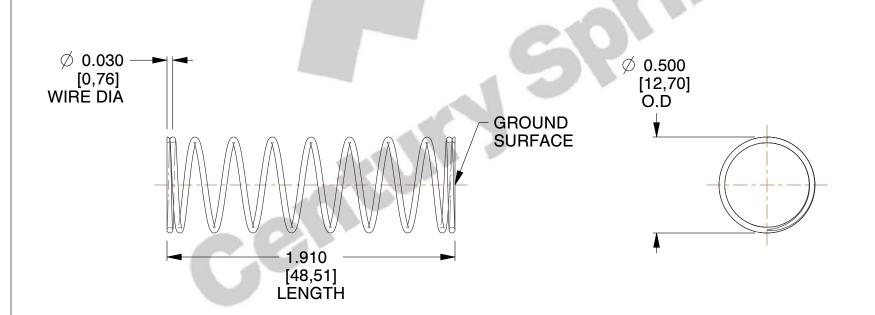

## **NOTES:**

1. Material : Music Wire 2. Finish : Glod Irridite

3. Ends: Closed and Ground

4. Total Coils: 10.000

5. Sugg. Max. Deflection: 0.760 (in)6. Sugg. Max. Load: 2.300 (lbs)

7. All Drawing Dimensions are in Inches [mm]

SCALE

2.000

| COMPONENT                 | SPRINGS |           |
|---------------------------|---------|-----------|
| 11772 COMPRESSION SPRINGS |         | UNIT      |
|                           |         | INCH [mm] |
|                           |         | SHEET     |
|                           |         |           |