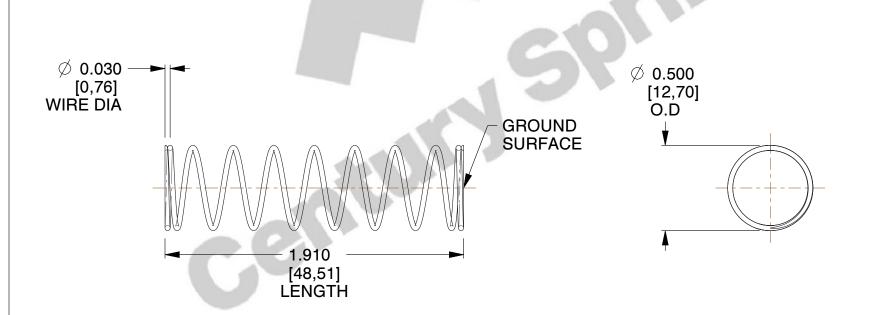

## **NOTES:**

1. Material : Music Wire 2. Finish : Glod Irridite

3. Ends: Closed and Ground

4. Total Coils: 10.000

Sugg. Max. Deflection: 0.900 (in)
Sugg. Max. Load: 2.300 (lbs)

7. All Drawing Dimensions are in Inches [mm]