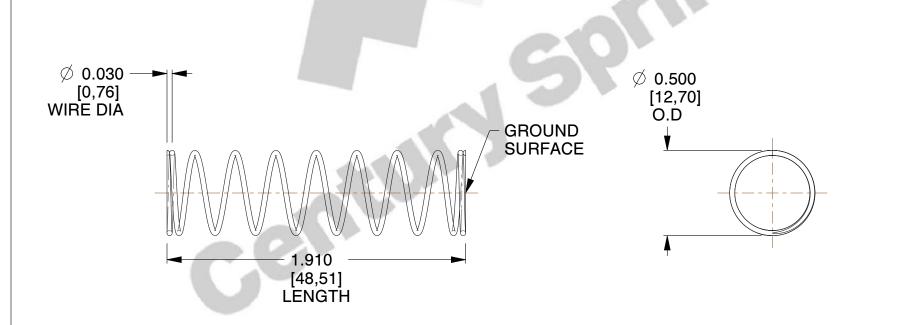

## **NOTES:**

1. Material : Stainless Steel

2. Finish: Glod Irridite

3. Ends: Closed and Ground

4. Total Coils: 10.000

5. Sugg. Max. Deflection: 0.710 (in)6. Sugg. Max. Load: 2.300 (lbs)

7. All Drawing Dimensions are in Inches [mm]