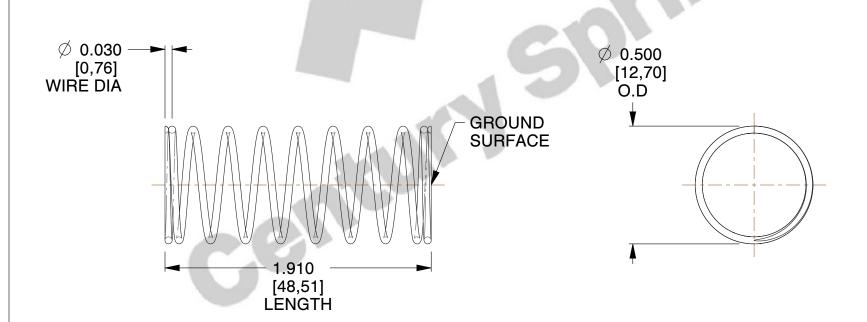

## **NOTES:**

1. Material : Music Wire 2. Finish : Glod Irridite

3. Ends: Closed and Ground

4. Total Coils: 10.000

5. Sugg. Max. Deflection: 0.510 (in) 6. Sugg. Max. Load: 2.300 (lbs)

7. All Drawing Dimensions are in Inches [mm]