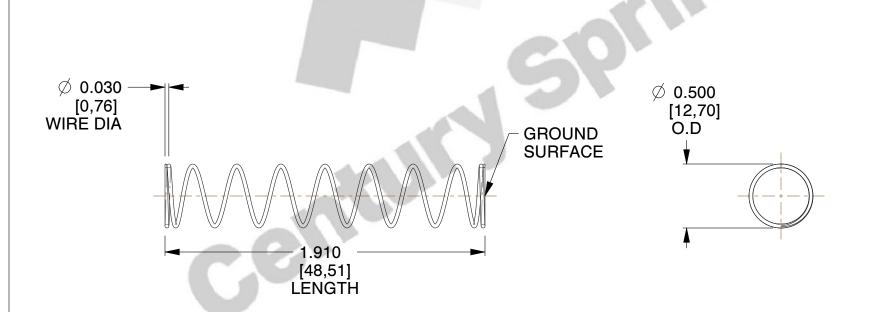

## **NOTES:**

1. Material : Stainless Steel

2. Finish: Glod Irridite

3. Ends: Closed and Ground

4. Total Coils: 10.000

5. Sugg. Max. Deflection: 0.960 (in)6. Sugg. Max. Load: 2.300 (lbs)

7. All Drawing Dimensions are in Inches [mm]