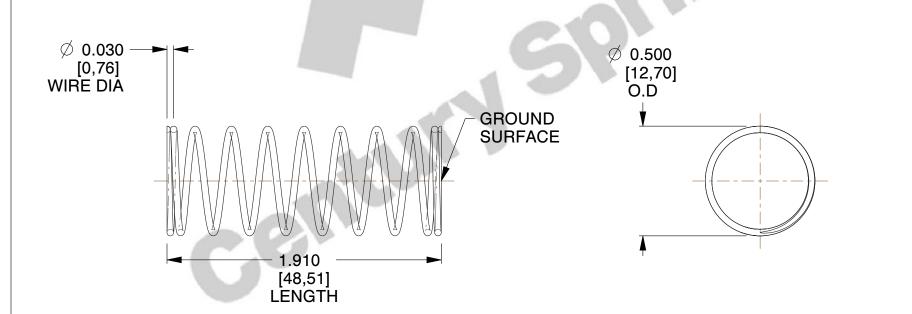

## **NOTES:**

1. Material : Stainless Steel

2. Finish : Glod Irridite3. Ends : Closed and Ground

4. Total Coils: 10.000

5. Sugg. Max. Deflection: 0.450 (in)6. Sugg. Max. Load: 2.300 (lbs)

7. All Drawing Dimensions are in Inches [mm]