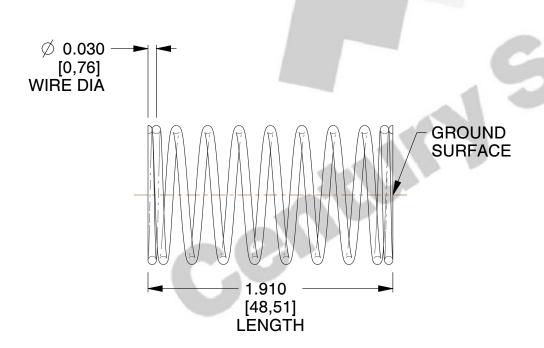

## **NOTES:**

1. Material : Music Wire 2. Finish : Glod Irridite

3. Ends: Closed and Ground

4. Total Coils: 10.000

5. Sugg. Max. Deflection: 0.380 (in)6. Sugg. Max. Load: 2.300 (lbs)

7. All Drawing Dimensions are in Inches [mm]

SCALE

2.899

COMPONENT

SPRINGS

11772

INCH [mm]

COMPRESSION SPRINGS

SHEET 1 of 1