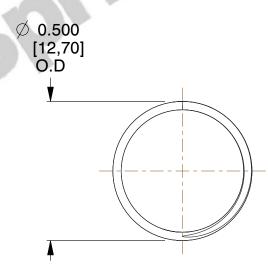

## **NOTES:**

1. Material : Music Wire 2. Finish : Glod Irridite

3. Ends: Closed and Ground

4. Total Coils: 10.000

5. Sugg. Max. Deflection: 0.380 (in)6. Sugg. Max. Load: 2.300 (lbs)

7. All Drawing Dimensions are in Inches [mm]

SCALE

2.899

COMPONENT

SPRINGS

11772

INCH [mm]

COMPRESSION SPRINGS

SHEET 1 of 1