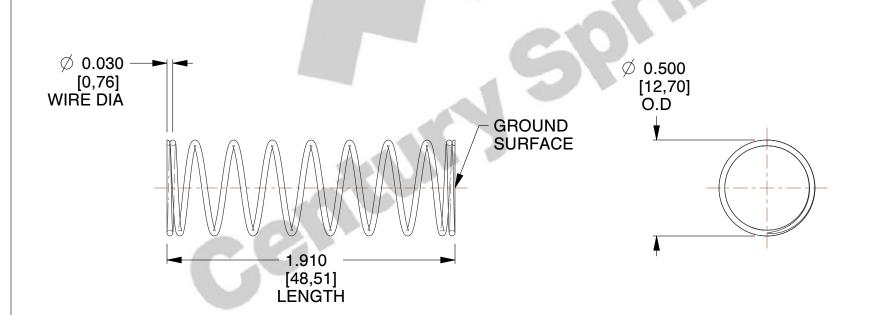

## **NOTES:**

1. Material : Music Wire 2. Finish : Glod Irridite

3. Ends: Closed and Ground

4. Total Coils: 10.000

5. Sugg. Max. Deflection: 0.650 (in)6. Sugg. Max. Load: 2.300 (lbs)

7. All Drawing Dimensions are in Inches [mm]