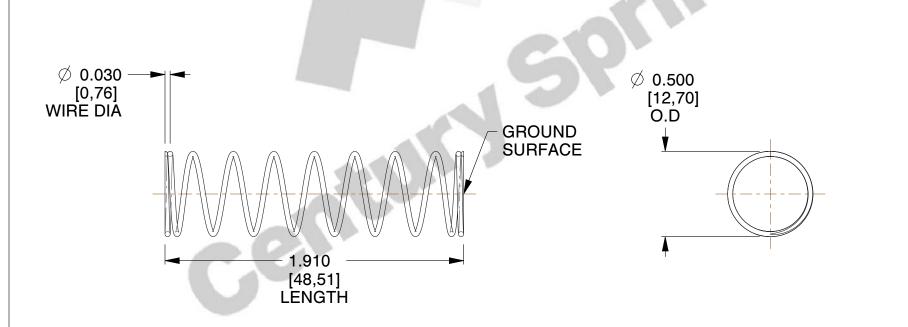

## **NOTES:**

1. Material: Stainless Steel

2. Finish: Glod Irridite

3. Ends: Closed and Ground

4. Total Coils: 10.000

5. Sugg. Max. Deflection: 0.620 (in) 6. Sugg. Max. Load: 2.300 (lbs)

7. All Drawing Dimensions are in Inches [mm]

1.778

SCALE

COMPONENT

11772

**COMPRESSION SPRINGS** 

UNIT INCH [mm]

SHEET 1 of 1

**SPRINGS**