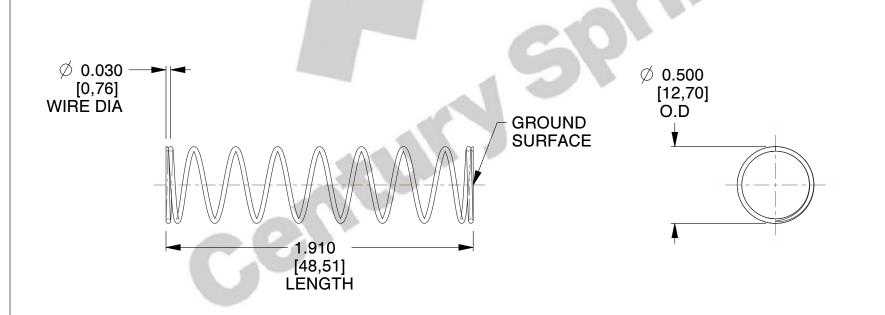

## **NOTES:**

Material : Music Wire
 Finish : Glod Irridite

3. Ends: Closed and Ground

4. Total Coils: 10.000

5. Sugg. Max. Deflection: 0.890 (in) 6. Sugg. Max. Load: 2.300 (lbs)

7. All Drawing Dimensions are in Inches [mm]