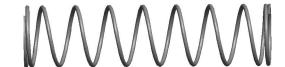

## **NOTES:**

Material : Music Wire
 Finish : Glod Irridite

3. Ends: Closed and Ground

4. Total Coils: 10.000

5. Sugg. Max. Deflection: 0.890 (in) 6. Sugg. Max. Load: 2.300 (lbs)

7. All Drawing Dimensions are in Inches [mm]