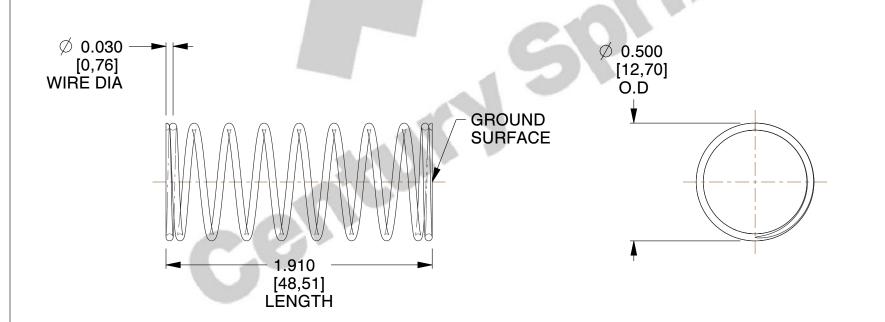

## **NOTES:**

Material : Stainless Steel
 Finish : Glod Irridite

3. Ends: Closed and Ground

4. Total Coils: 10.000

5. Sugg. Max. Deflection: 0.350 (in)6. Sugg. Max. Load: 2.300 (lbs)

7. All Drawing Dimensions are in Inches [mm]