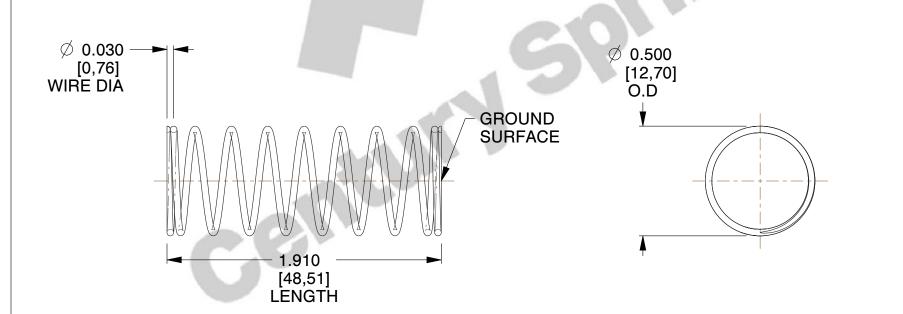

## **NOTES:**

1. Material : Stainless Steel

2. Finish : Glod Irridite3. Ends : Closed and Ground

4. Total Coils: 10.000

5. Sugg. Max. Deflection : 0.390 (in)6. Sugg. Max. Load : 2.300 (lbs)

7. All Drawing Dimensions are in Inches [mm]