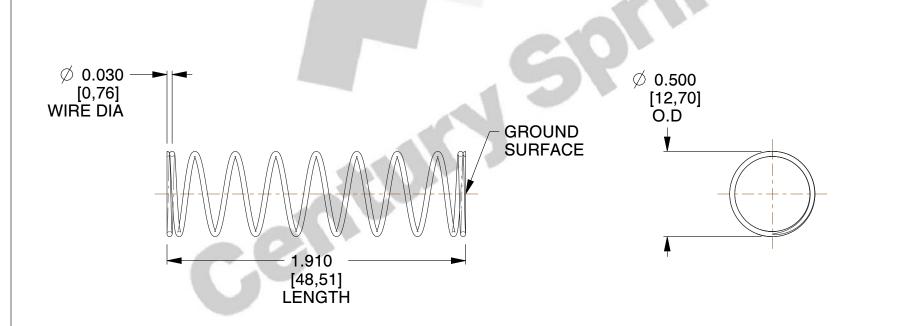

## **NOTES:**

1. Material : Stainless Steel

2. Finish: Glod Irridite

3. Ends: Closed and Ground 4. Total Coils: 10.000

5. Sugg. Max. Deflection : 0.570 (in)6. Sugg. Max. Load : 2.300 (lbs)

7. All Drawing Dimensions are in Inches [mm]

SCALE

1.778

11772

COMPONENT

COMPRESSION SPRINGS

UNIT
INCH [mm]
SHEET

**SPRINGS** 

1 of 1