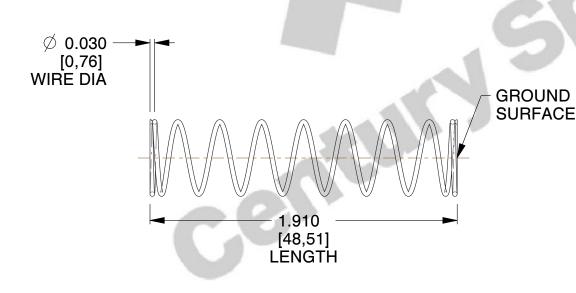

## **NOTES:**

1. Material : Stainless Steel 2. Finish : Glod Irridite

3. Ends: Closed and Ground

4. Total Coils: 10.000

5. Sugg. Max. Deflection: 0.660 (in) 6. Sugg. Max. Load: 2.300 (lbs)

7. All Drawing Dimensions are in Inches [mm]

Ø 0.500 [12,70] O.D

Century Spring
www.centuryspring.com 800.237.5225

This file and any associated information and specifications are provided for reference and evaluation purposes only, and is subject to change without notice. MW Industries makes no representations, warranties or guarantees as to the appropriateness, accuracy, completeness, or suitability for any purpose, of the file, information or specifications. You are solely responsible for the use of the file, information or specifications.