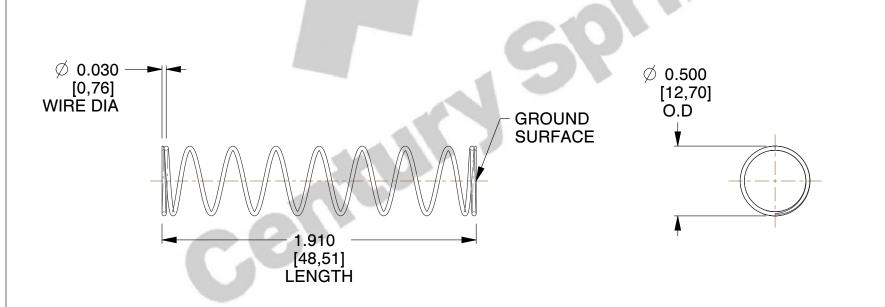

## **NOTES:**

1. Material : Music Wire 2. Finish : Glod Irridite

3. Ends: Closed and Ground

4. Total Coils: 10.000

5. Sugg. Max. Deflection: 0.930 (in)6. Sugg. Max. Load: 2.300 (lbs)

7. All Drawing Dimensions are in Inches [mm]