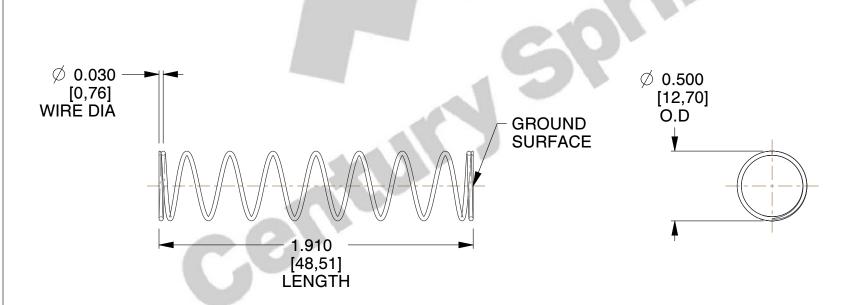

## **NOTES:**

1. Material : Stainless Steel

2. Finish: Glod Irridite

3. Ends: Closed and Ground

4. Total Coils: 10.000

5. Sugg. Max. Deflection: 0.740 (in)6. Sugg. Max. Load: 2.300 (lbs)

7. All Drawing Dimensions are in Inches [mm]