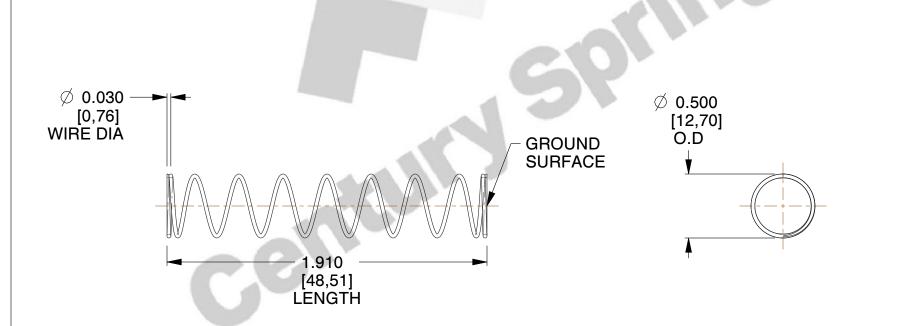

## **NOTES:**

Material : Stainless Steel
Finish : Glod Irridite

3. Ends: Closed and Ground

4. Total Coils: 10.000

5. Sugg. Max. Deflection: 0.810 (in)6. Sugg. Max. Load: 2.300 (lbs)

7. All Drawing Dimensions are in Inches [mm]