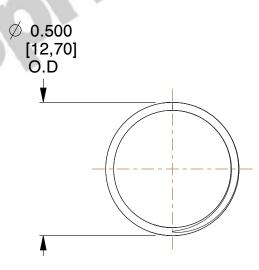

## **NOTES:**

1. Material: Music Wire 2. Finish: Glod Irridite

3. Ends: Closed and Ground

4. Total Coils: 10.000

5. Sugg. Max. Deflection: 0.330 (in) 6. Sugg. Max. Load: 2.300 (lbs)

7. All Drawing Dimensions are in Inches [mm]