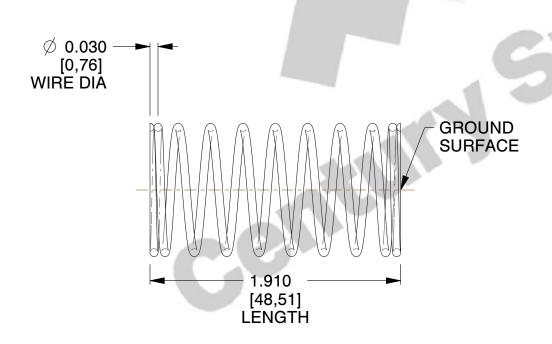

## **NOTES:**

1. Material: Music Wire 2. Finish: Glod Irridite

3. Ends: Closed and Ground

4. Total Coils: 10.000

5. Sugg. Max. Deflection: 0.330 (in) 6. Sugg. Max. Load: 2.300 (lbs)

7. All Drawing Dimensions are in Inches [mm]