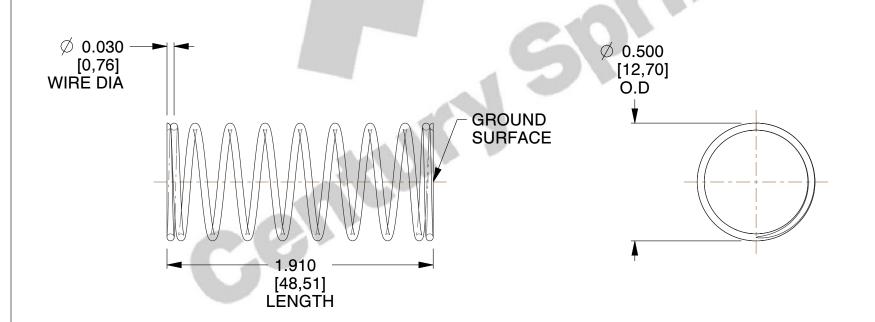

## **NOTES:**

1. Material : Music Wire 2. Finish : Glod Irridite

3. Ends: Closed and Ground

4. Total Coils: 10.000

5. Sugg. Max. Deflection: 0.400 (in)6. Sugg. Max. Load: 2.300 (lbs)

7. All Drawing Dimensions are in Inches [mm]

SCALE

2.454

11772

COMPONENT

UNIT
INCH [mm]

**SPRINGS** 

**COMPRESSION SPRINGS** 

SHEET 1 of 1