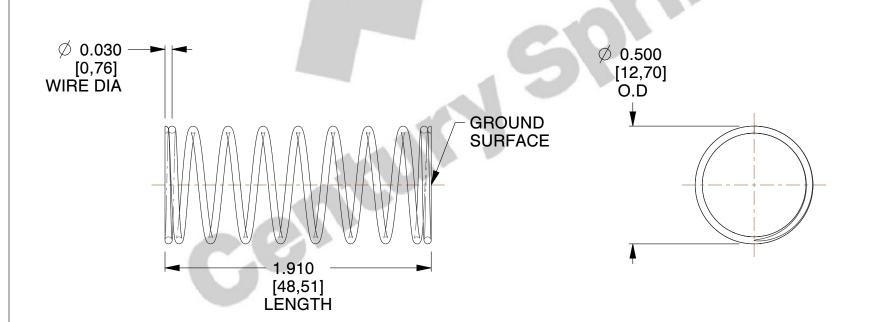

## **NOTES:**

1. Material : Stainless Steel 2. Finish : Glod Irridite

3. Ends : Closed and Ground

4. Total Coils: 10.000

5. Sugg. Max. Deflection: 0.320 (in)6. Sugg. Max. Load: 2.300 (lbs)

7. All Drawing Dimensions are in Inches [mm]

SCALE

2.454

COMPONENT

11772

COMPRESSION SPRINGS

UNIT

**SPRINGS** 

INCH [mm]