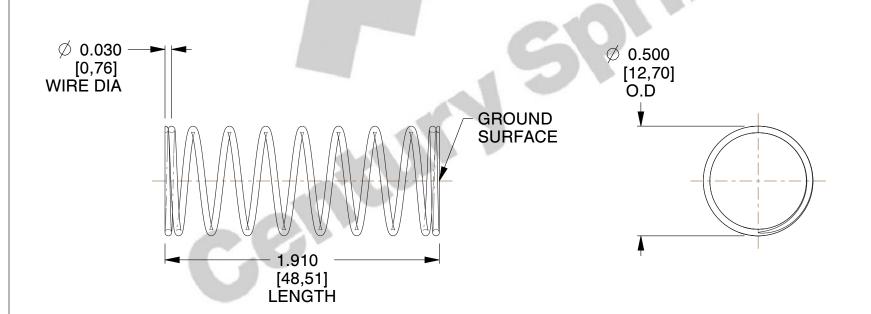

## **NOTES:**

1. Material : Music Wire 2. Finish : Glod Irridite

3. Ends: Closed and Ground

4. Total Coils: 10.000

5. Sugg. Max. Deflection: 0.450 (in)6. Sugg. Max. Load: 2.300 (lbs)

7. All Drawing Dimensions are in Inches [mm]

SCALE

2.286

11772

COMPONENT

COMPRESSION SPRINGS

UNIT
INCH [mm]
SHEET

**SPRINGS**