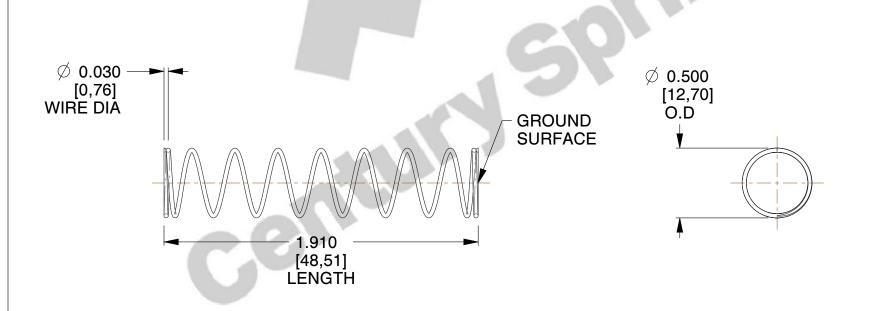

## **NOTES:**

1. Material : Music Wire 2. Finish : Glod Irridite

3. Ends: Closed and Ground

4. Total Coils: 10.000

5. Sugg. Max. Deflection: 0.840 (in) 6. Sugg. Max. Load: 2.300 (lbs)

7. All Drawing Dimensions are in Inches [mm]