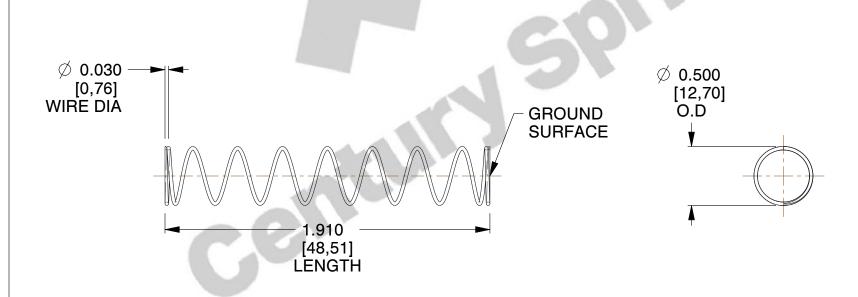

## **NOTES:**

1. Material : Music Wire 2. Finish : Glod Irridite

3. Ends: Closed and Ground

4. Total Coils: 10.000

5. Sugg. Max. Deflection: 1.000 (in)6. Sugg. Max. Load: 2.300 (lbs)

7. All Drawing Dimensions are in Inches [mm]