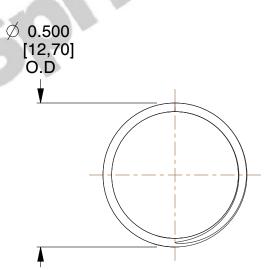

## **NOTES:**

1. Material : Stainless Steel

2. Finish: Glod Irridite

3. Ends: Closed and Ground

4. Total Coils: 10.000

5. Sugg. Max. Deflection: 0.190 (in) 6. Sugg. Max. Load: 2.300 (lbs)

7. All Drawing Dimensions are in Inches [mm]

3.000

SCALE

11772

COMPONENT

COMPRESSION SPRINGS

UNIT
INCH [mm]
SHEET

**SPRINGS** 

1 of 1