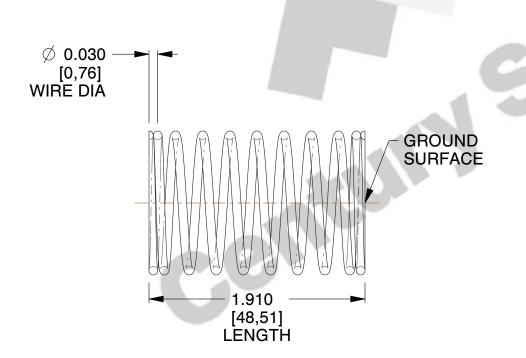

## **NOTES:**

1. Material : Stainless Steel

2. Finish: Glod Irridite

3. Ends: Closed and Ground

4. Total Coils: 10.000

5. Sugg. Max. Deflection: 0.190 (in) 6. Sugg. Max. Load: 2.300 (lbs)

7. All Drawing Dimensions are in Inches [mm]

3.000

SCALE

11772

COMPONENT

COMPRESSION SPRINGS

UNIT
INCH [mm]
SHEET

**SPRINGS** 

1 of 1