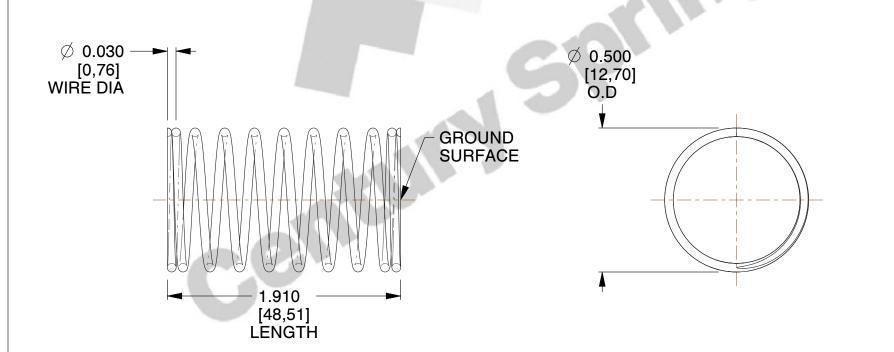

## **NOTES:**

1. Material: Stainless Steel 2. Finish: Glod Irridite

3. Ends: Closed and Ground

4. Total Coils: 10.000

5. Sugg. Max. Deflection: 0.210 (in) 6. Sugg. Max. Load: 2.300 (lbs)

7. All Drawing Dimensions are in Inches [mm]