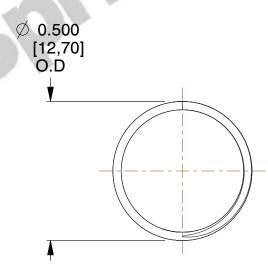

## **NOTES:**

1. Material : Music Wire 2. Finish : Glod Irridite

3. Ends: Closed and Ground

4. Total Coils: 10.000

5. Sugg. Max. Deflection: 0.290 (in) 6. Sugg. Max. Load: 2.300 (lbs)

7. All Drawing Dimensions are in Inches [mm]

SCALE

2.899

**COMPONENT** 

11772

COMPRESSION SPRINGS

UNIT

**SPRINGS** 

INCH [mm]