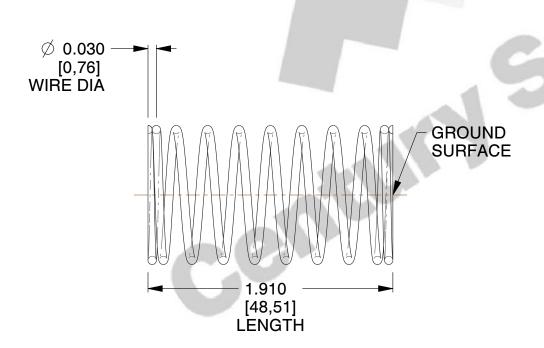

## **NOTES:**

1. Material : Music Wire 2. Finish : Glod Irridite

3. Ends: Closed and Ground

4. Total Coils: 10.000

5. Sugg. Max. Deflection: 0.290 (in) 6. Sugg. Max. Load: 2.300 (lbs)

7. All Drawing Dimensions are in Inches [mm]

SCALE

2.899

**COMPONENT** 

11772

COMPRESSION SPRINGS

UNIT

**SPRINGS** 

INCH [mm]