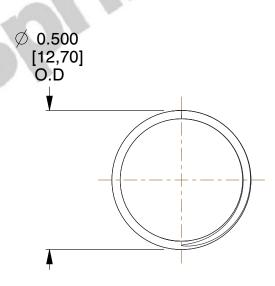

## **NOTES:**

1. Material : Stainless Steel

2. Finish: Glod Irridite

3. Ends: Closed and Ground

4. Total Coils: 10.000

5. Sugg. Max. Deflection : 0.230 (in)6. Sugg. Max. Load : 2.300 (lbs)

7. All Drawing Dimensions are in Inches [mm]