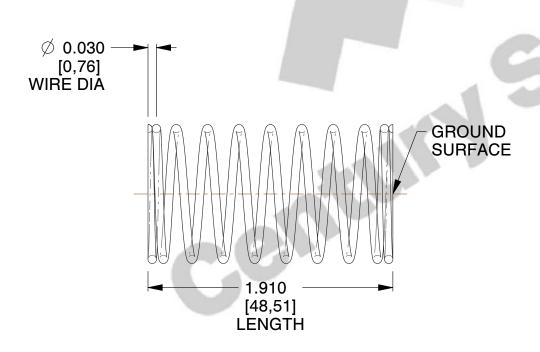

## **NOTES:**

1. Material : Stainless Steel

2. Finish: Glod Irridite

3. Ends: Closed and Ground

4. Total Coils: 10.000

5. Sugg. Max. Deflection : 0.230 (in)6. Sugg. Max. Load : 2.300 (lbs)

7. All Drawing Dimensions are in Inches [mm]