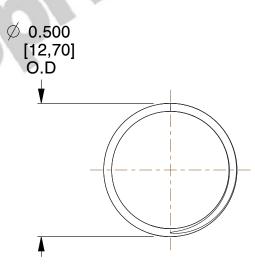

## **NOTES:**

1. Material : Stainless Steel

2. Finish: Glod Irridite

3. Ends: Closed and Ground

4. Total Coils: 10.000

5. Sugg. Max. Deflection: 0.250 (in)6. Sugg. Max. Load: 2.300 (lbs)

7. All Drawing Dimensions are in Inches [mm]

SCALE

2.778

COMPONENT

11772

COMPRESSION SPRINGS

UNIT

**SPRINGS** 

INCH [mm]