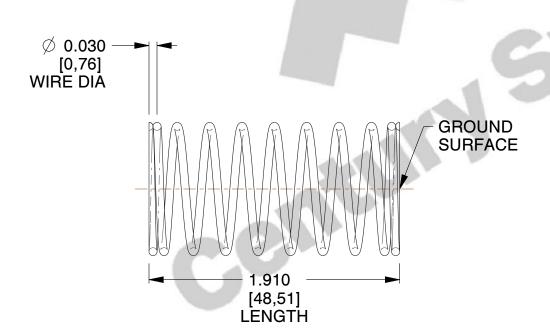

## **NOTES:**

1. Material : Stainless Steel

2. Finish: Glod Irridite

3. Ends: Closed and Ground

4. Total Coils: 10.000

5. Sugg. Max. Deflection: 0.250 (in)6. Sugg. Max. Load: 2.300 (lbs)

7. All Drawing Dimensions are in Inches [mm]

SCALE

2.778

COMPONENT

11772

COMPRESSION SPRINGS

UNIT

**SPRINGS** 

INCH [mm]