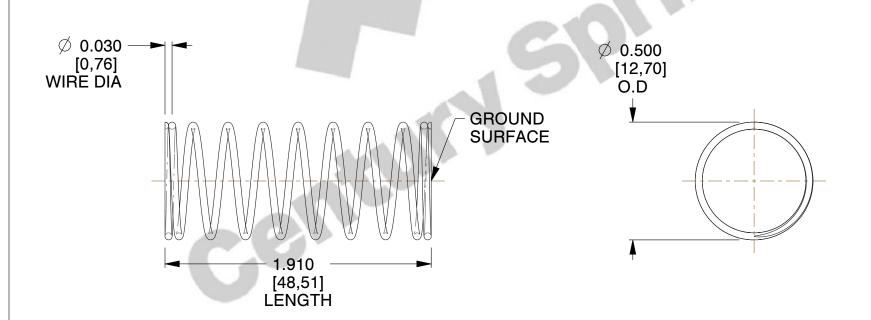

## **NOTES:**

1. Material : Music Wire 2. Finish : Glod Irridite

3. Ends: Closed and Ground

4. Total Coils: 10.000

5. Sugg. Max. Deflection: 0.380 (in)6. Sugg. Max. Load: 2.300 (lbs)

7. All Drawing Dimensions are in Inches [mm]