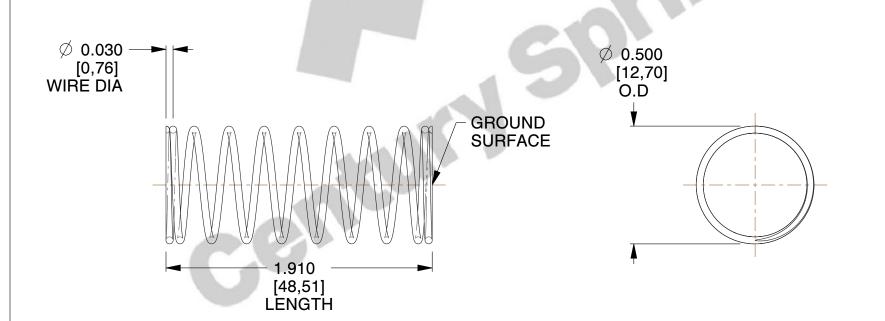

## **NOTES:**

1. Material : Stainless Steel

2. Finish: Glod Irridite

3. Ends: Closed and Ground

4. Total Coils: 10.000

5. Sugg. Max. Deflection: 0.300 (in)6. Sugg. Max. Load: 2.300 (lbs)

7. All Drawing Dimensions are in Inches [mm]

SCALE

2.454

11772

COMPRESSION SPRINGS

COMPONENT

UNIT
INCH [mm]
SHEET

1 of 1

**SPRINGS**