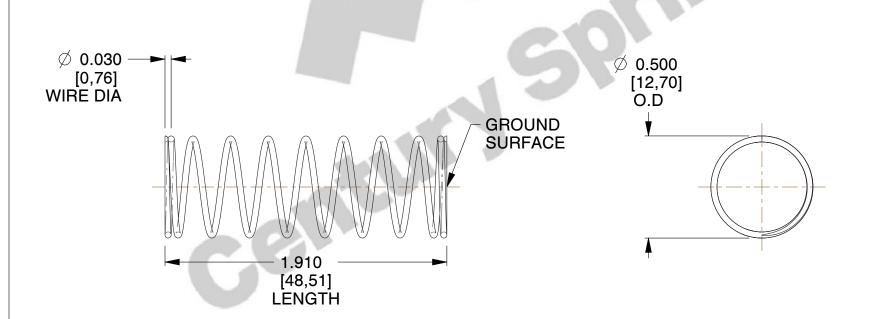

## **NOTES:**

1. Material : Music Wire 2. Finish : Glod Irridite

3. Ends: Closed and Ground

4. Total Coils: 10.000

5. Sugg. Max. Deflection: 0.480 (in)6. Sugg. Max. Load: 2.300 (lbs)

7. All Drawing Dimensions are in Inches [mm]

2.128

SCALE

11772

COMPONENT

COMPRESSION SPRINGS

UNIT
INCH [mm]
SHEET

**SPRINGS** 

1 of 1