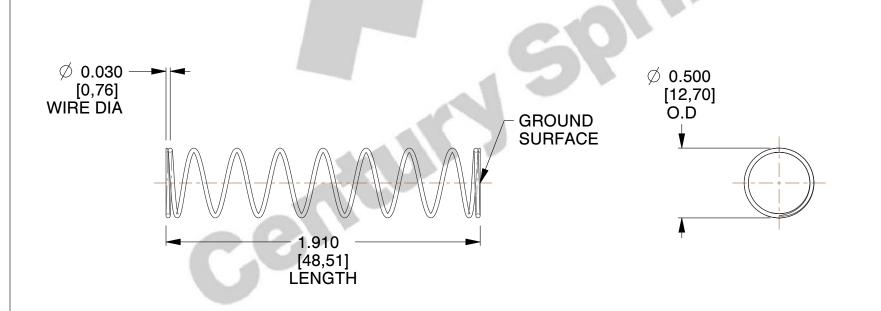

## **NOTES:**

Material : Hard Drawn
Finish : Glod Irridite

3. Ends: Closed and Ground

4. Total Coils: 10.000

5. Sugg. Max. Deflection: 0.580 (in) 6. Sugg. Max. Load: 2.300 (lbs)

7. All Drawing Dimensions are in Inches [mm]