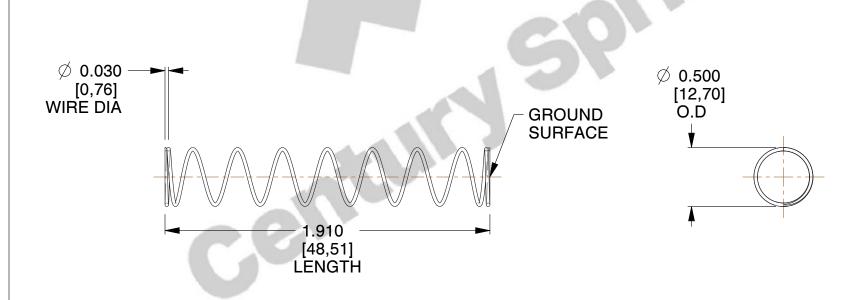

## **NOTES:**

1. Material : Music Wire 2. Finish : Glod Irridite

3. Ends: Closed and Ground

4. Total Coils: 10.000

5. Sugg. Max. Deflection: 0.990 (in)6. Sugg. Max. Load: 2.300 (lbs)

7. All Drawing Dimensions are in Inches [mm]