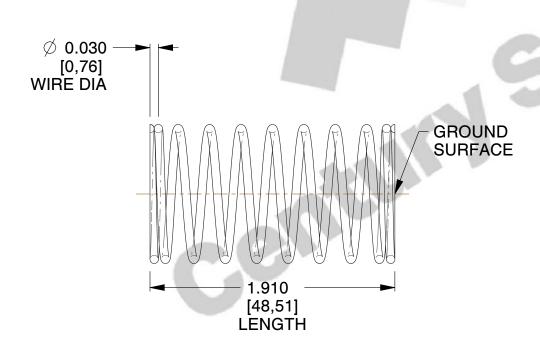

## **NOTES:**

1. Material: Stainless Steel

2. Finish: Glod Irridite

3. Ends: Closed and Ground

4. Total Coils: 10.000

5. Sugg. Max. Deflection: 0.210 (in) 6. Sugg. Max. Load: 2.300 (lbs)

7. All Drawing Dimensions are in Inches [mm]