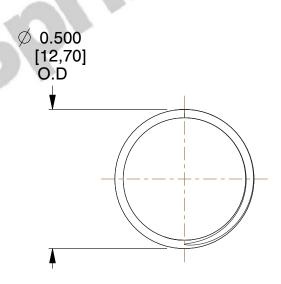

## **NOTES:**

1. Material: Stainless Steel

2. Finish: Glod Irridite

3. Ends: Closed and Ground

4. Total Coils: 10.000

5. Sugg. Max. Deflection: 0.210 (in) 6. Sugg. Max. Load: 2.300 (lbs)

7. All Drawing Dimensions are in Inches [mm]