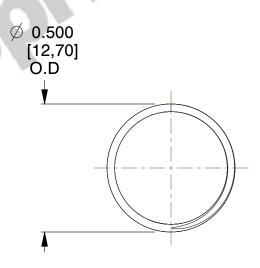

## **NOTES:**

1. Material : Music Wire 2. Finish : Glod Irridite

3. Ends: Closed and Ground

4. Total Coils: 10.000

5. Sugg. Max. Deflection: 0.300 (in) 6. Sugg. Max. Load: 2.300 (lbs)

7. All Drawing Dimensions are in Inches [mm]

SCALE

2.667

11772

COMPONENT

COMPRESSION SPRINGS

UNIT
INCH [mm]

SHEET

**SPRINGS** 