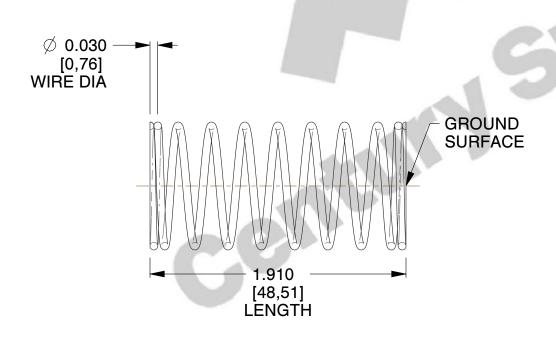

## **NOTES:**

1. Material : Music Wire 2. Finish : Glod Irridite

3. Ends: Closed and Ground

4. Total Coils: 10.000

5. Sugg. Max. Deflection: 0.300 (in) 6. Sugg. Max. Load: 2.300 (lbs)

7. All Drawing Dimensions are in Inches [mm]

SCALE

2.667

11772

COMPONENT

COMPRESSION SPRINGS

UNIT
INCH [mm]

SHEET

**SPRINGS** 