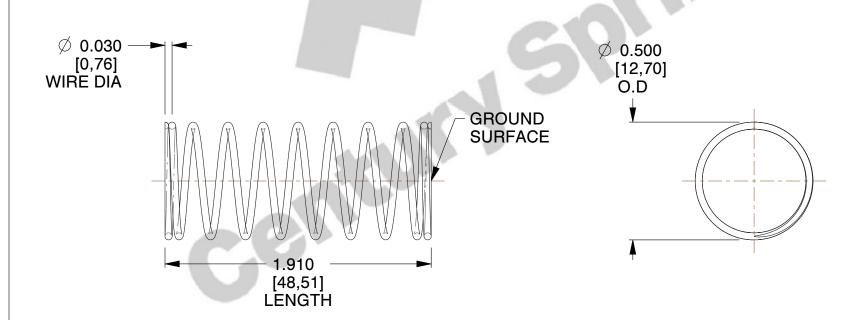

## **NOTES:**

1. Material : Music Wire 2. Finish : Glod Irridite

3. Ends: Closed and Ground

4. Total Coils: 10.000

5. Sugg. Max. Deflection: 0.340 (in)6. Sugg. Max. Load: 2.300 (lbs)

7. All Drawing Dimensions are in Inches [mm]