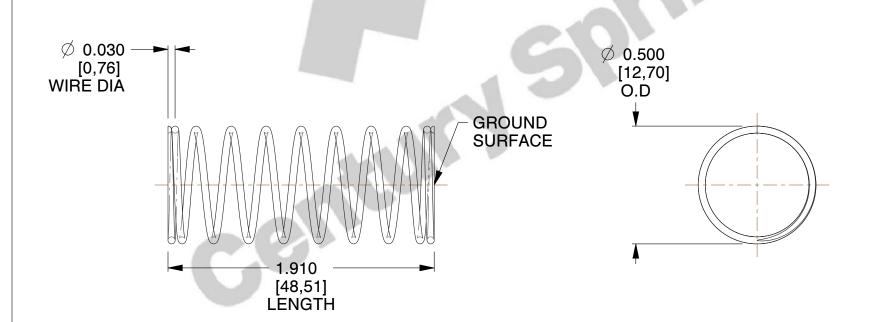

## **NOTES:**

1. Material : Stainless Steel

2. Finish: Glod Irridite

3. Ends: Closed and Ground

4. Total Coils: 10.000

5. Sugg. Max. Deflection: 0.270 (in)6. Sugg. Max. Load: 2.300 (lbs)

7. All Drawing Dimensions are in Inches [mm]