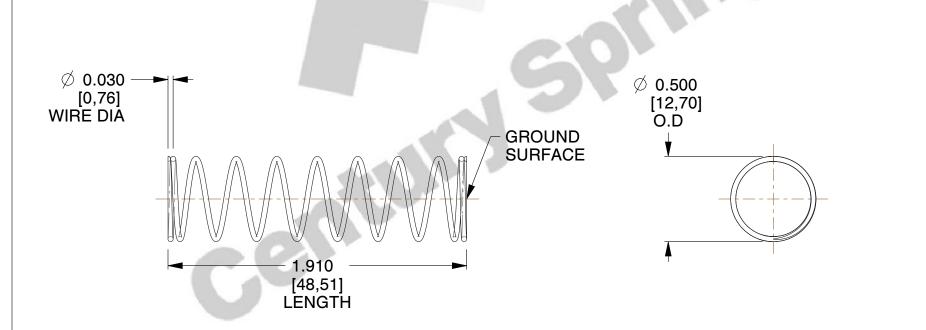

## **NOTES:**

1. Material : Stainless Steel

2. Finish: Glod Irridite

3. Ends: Closed and Ground

4. Total Coils: 10.000

5. Sugg. Max. Deflection: 0.440 (in)6. Sugg. Max. Load: 2.300 (lbs)

7. All Drawing Dimensions are in Inches [mm]

SCALE

1.778

11772

COMPRESSION SPRINGS

COMPONENT

UNIT
INCH [mm]
SHEET
1 of 1

**SPRINGS**